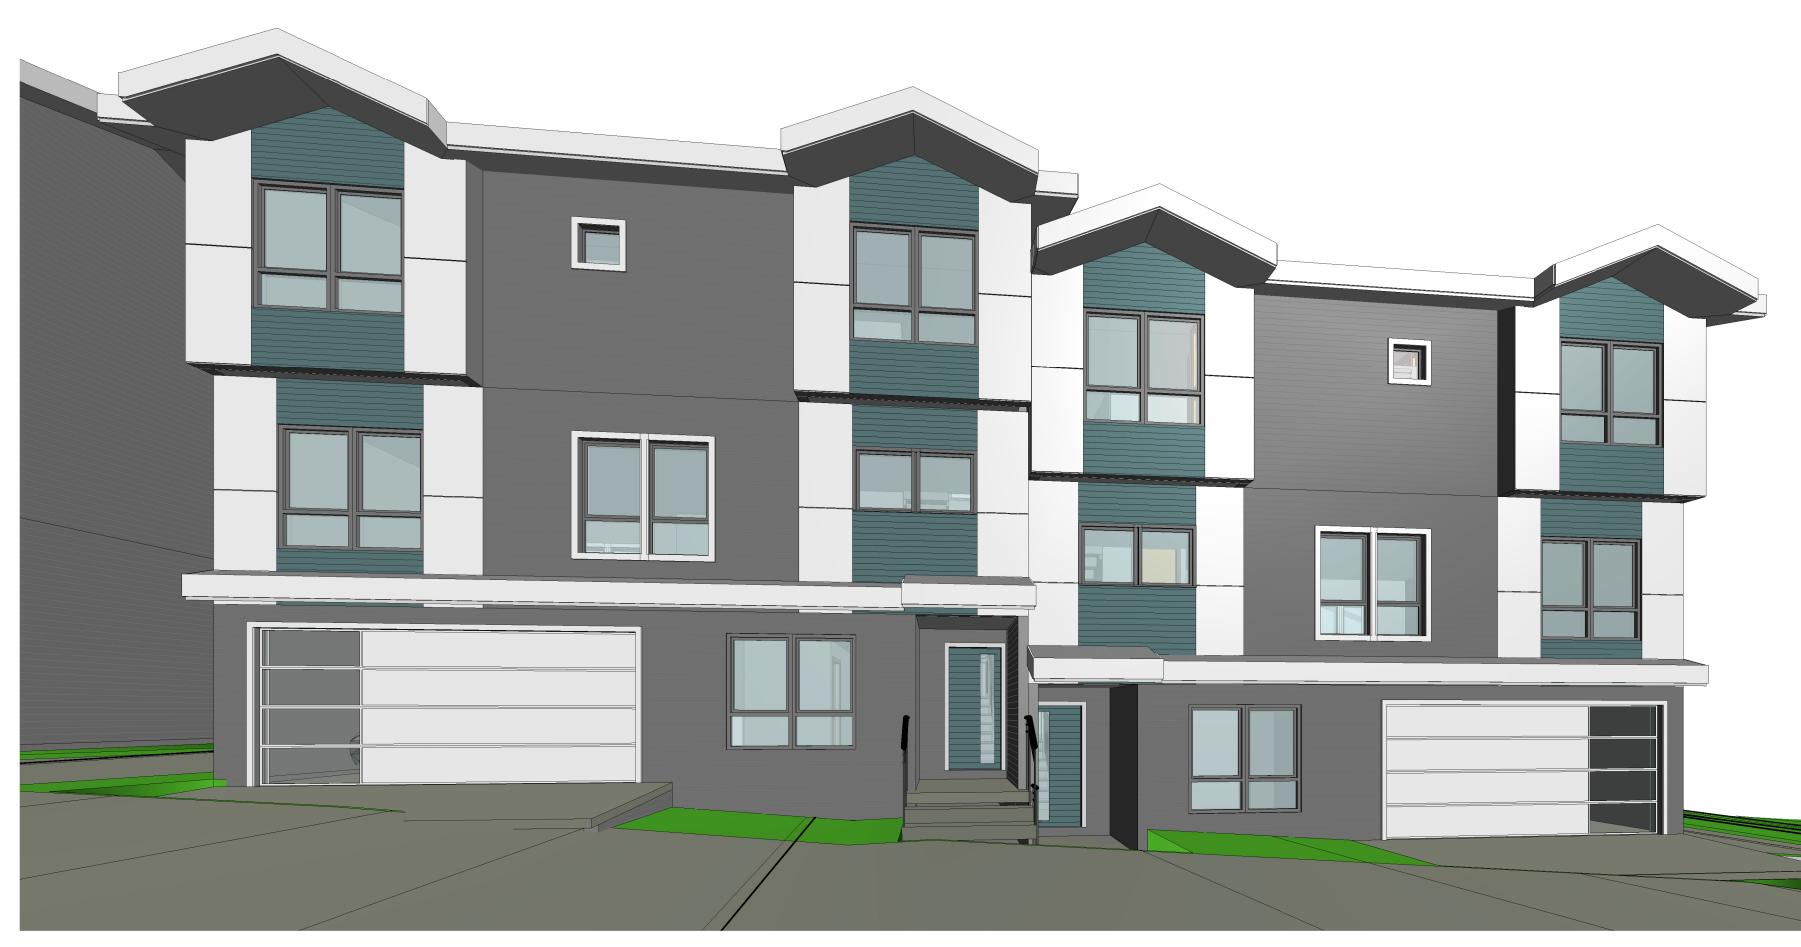

\_\_\_\_\_

Project Number: 22NTH01 Print Code: Dwg. No.: Revision Date:

A1.0

Print Date: 8/11/2023 2:43:27 PM

1 Typical Exterior Perspective - Duplex

## PROPOSED 30-UNIT TOWNHOUSES

2453 LABIEUX RD., NANAIMO, B.C.

EXTERIOR PERSPECTIVE - BLD B @ East

Drawn: DS

Checked: MC

Scale:

\_\_\_\_\_

Project Number: 22NTH01 Print Code: Revision Date: Dwg